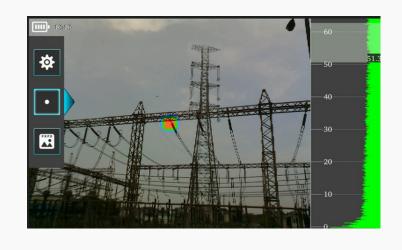

# (3) The Solution

Fira Vision's thermal cameras have a range of IR resolutions from  $384 \times 288$ ,  $640 \times 480$  and  $1280 \times 1024$ , offering a full-range of solutions to the industry. Our cameras can accurately measure and analyse different targets temperatures from a distance