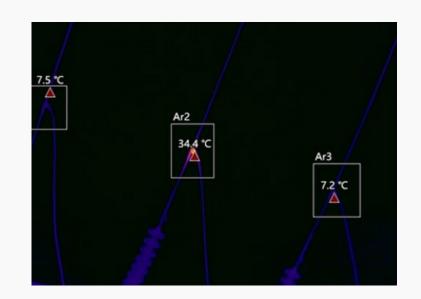

### Why preventative maintenance?

Any electrical failures in an electric transmission system can cause huge losses. Fira Vision offers a range of thermal camera providing solutions to this industry which can accurately measure and analyse a targets temperature from a safe distance.

# (3) The Solution

Fira Vision's thermal cameras have a range of IR resolutions from  $384 \times 288$ ,  $640 \times 480$  and  $1280 \times 1024$ , offering a full-range of solutions to the industry. Our cameras can accurately measure and analyse different targets temperatures from a distance