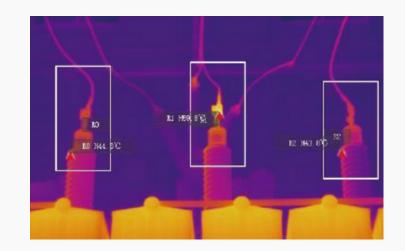

### Why preventative maintenance?

Any electrical failures in an electric transmission system can cause huge losses. Fira Vision offers a range of thermal camera providing solutions to this industry which can accurately measure and analyse a targets temperature from a safe distance.

# (3) The Solution

Fira Vision's thermal cameras have a range of IR resolutions from  $384 \times 288$ ,  $640 \times 480$  and  $1280 \times 1024$ , offering a full-range of solutions to the industry. Our cameras can accurately measure and analyse different targets temperatures from a distance